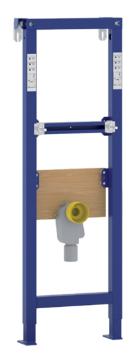

Our adjustable washbasin element ensure a secure and efficient installation for various washbasins.

Installation in prefabricated walls, pre-wall installation in dry walls, universal installation into solid walls

#### **PROPERTIES**

Supporting, blue powder coated washbasin element, C-Profile 40 x 40 mm

Pre-mounted fixing elements and flexible support legs (0-200 mm)

Height-adjustable bracket for washbasin mounting

Height-adjustable drain elbow with concealed trap

## **SPECIAL FEATURES**

Concealed trap DN 50

# **PRODUCT CONTAINS**

Protective cap

M8 threaded rod (distance up to 280 mm)

All parts required for installation and mounting are supplied with the product