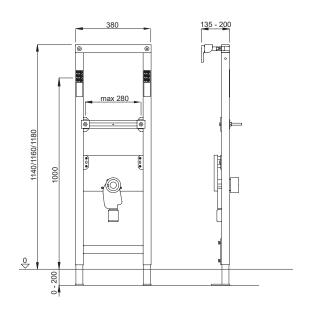

Our adjustable washbasin element ensure a secure and efficient installation for various washbasins.

Installation in prefabricated walls, pre-wall installation in dry walls, universal installation into solid walls

#### **PROPERTIES**

Supporting, blue powder coated washbasin element, C-Profile 40 x 40 mm

Pre-mounted fixing elements and flexible support legs (0-200 mm)

Height-adjustable bracket for washbasin mounting

Height-adjustable drain elbow with concealed trap

## **SPECIAL FEATURES**

Concealed trap DN 50

# **PRODUCT CONTAINS**

Protective cap

M8 threaded rod (distance up to 280 mm)

All parts required for installation and mounting are supplied with the product