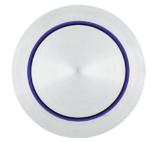

# **TELE BLUE**

**Article number:** 4060404232

EAN-Code: 8711778212732

To enhance the user experience by prioritizing comfort, we present a thoughtfully curated assortment of accessories. These accessories are meticulously engineered to seamlessly integrate with our comprehensive offer of concealed systems.

#### **INSTALLATION METHOD**

Pmeumatic remote release suitable for 380 WC elements Only to be used in combination with ITEA STEEL flushing plate

#### PROPERTIES

Material: stainless steel