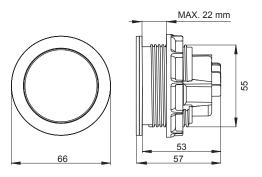

#### **INSTALLATION METHOD**

Pmeumatic remote release suitable for 380 WC elements Only to be used in combination with ITEA STEEL flushing plate

#### PROPERTIES

Material: stainless steel

#### **PRODUCT CONTAINS**

Air hose: approx. 2 meters