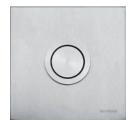

A GLOBAL FAMILY OF BRANDS

# **TELE BLUE**

**Article number:** 4060404232

EAN-Code: 8711778212732

To enhance the user experience by prioritizing comfort, we present a thoughtfully curated assortment of accessories. These accessories are meticulously engineered to seamlessly integrate with our comprehensive offer of concealed systems.

#### **INSTALLATION METHOD**

Pmeumatic remote release suitable for 380 WC elements Only to be used in combination with ITEA STEEL flushing plate

#### PROPERTIES

Material: stainless steel

#### **PRODUCT CONTAINS**

Air hose: approx. 2 meters

### PACKING

Carton: 16 Pcs







## **TO BE USED WITH:**

#### ITEA STEEL FLUSHING PLATE

(Art. No. 4060404001)