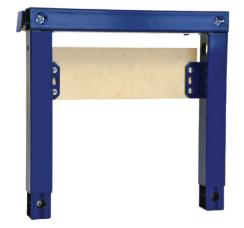

## LIV-FIX TROKADERO ELEMENT

The Trocadero element is designed for installation above a concealed cistern, enabling mounting of the tap to fill the container with water.

Installation in prefabricated walls, pre-wall installation in drywall, universal solid masonry with wall mounting

#### **PROPERTIES**

Pre-assembled support, surface-protected with powder coating, made of 40 x 40 mm profiles

The flushing element allows the tap installation

The installed hanging bowl (Trocadero), connected to the cistern, allows filling the container with water via tap mounted on the element Height-adjustable bracket for tap mounting