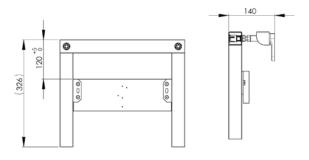

#### **PROPERTIES**

Pre-assembled support, surface-protected with powder coating, made of 40 x 40 mm profiles

The flushing element allows the tap installation

The installed hanging bowl (Trocadero), connected to the cistern, allows filling the container with water via tap mounted on the element Height-adjustable bracket for tap mounting