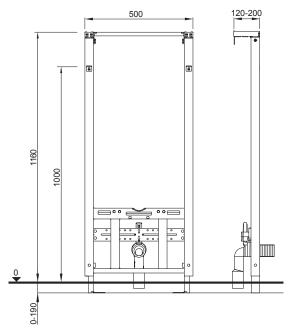

#### **PROPERTIES**

Supporting, blue powder coated bidet element, square profile 40 x

Pre-mounted fixing elements and flexible support legs (0-190 mm)

Height-adjustable bracket for water connections

Height-adjustable and rotating drain elbow DN

40/50 with a rubber seal for connecting tubes DN 32